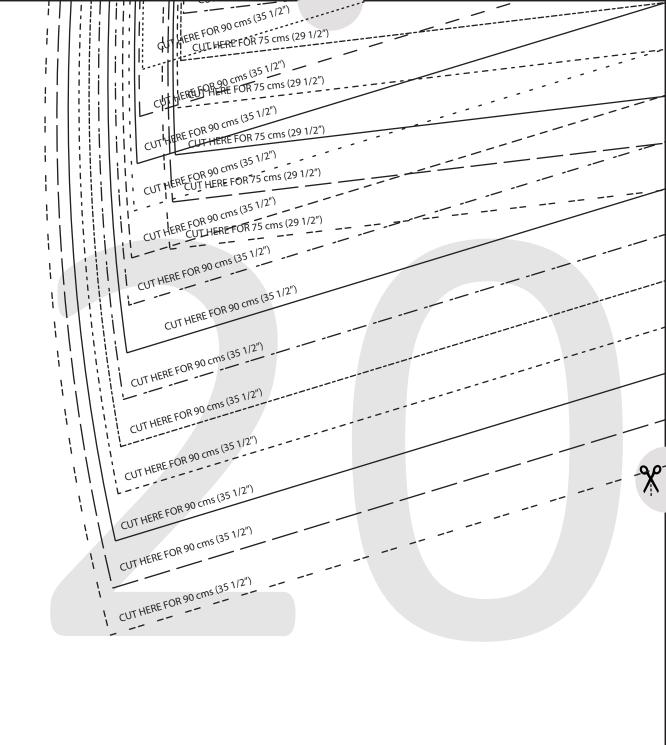

### **SIZE KEY**

- -
- 2
- 3 —
- 4 ----
- 5 -----
- 6 --- --- --- ---
- 8 -- -- --
- 9 .....
- 10 -----
- 11
- 12 ----
- 13 --- -- -- --

 $\gg$ 

cms (21 3/4") CUT HERE FOR 55 cms (21 3/4") CUT HERE FOR 55 cms (21 3/4") CUT HERE FOR 55 cms (21 3/4") -UT HERE FOR 60Cms (23 1/2") CUT HERE FOR 55 cms (2) 3/4/2) CUT HERE FOR 55 cms (21 3/4") EUT, HERE FOR 60Cms (23 1/2") CUT HERE FOR 60Cms (23 1/2") CUT HERE FOR 55 cms (21 3/4") CUT HERE FOR 60Cms (23 1/2")

CULHERE FOR 55 cms (23 3/4") CUT HERE FOR 60Cms (23 1/2") CUT HERE FOR 55 cms (21 3/4") CLEUMEREERORSSORM 1/2/23/1/2 UFUTEHERE FOR 60Cms (23 1/2") CUT HERE FOR 60Cms (23 1/2") UT HERE FOR 55 cms (21 3/4") CUT HERE FOR 60 Cms (23-4 /2") CUT HERE FOR 60Cms (23 1/2") CUT HERE FOR 75 cms (29 1)

CUT HERE FOR 60 Cms (23 1/2

CUT HERE FOR 75 cms (20 1)

CUT HERE FOR 75 cms (20 1)

CUT HERE FOR 75 cms (20 1) CUT HERE FOR 75 cms (29 1/2") CUT HERE FOR 75 cms (29 1/2") CUT HERE FOR 75 cms (29 1/2") CUT HERE FOR 75 cms (29 17