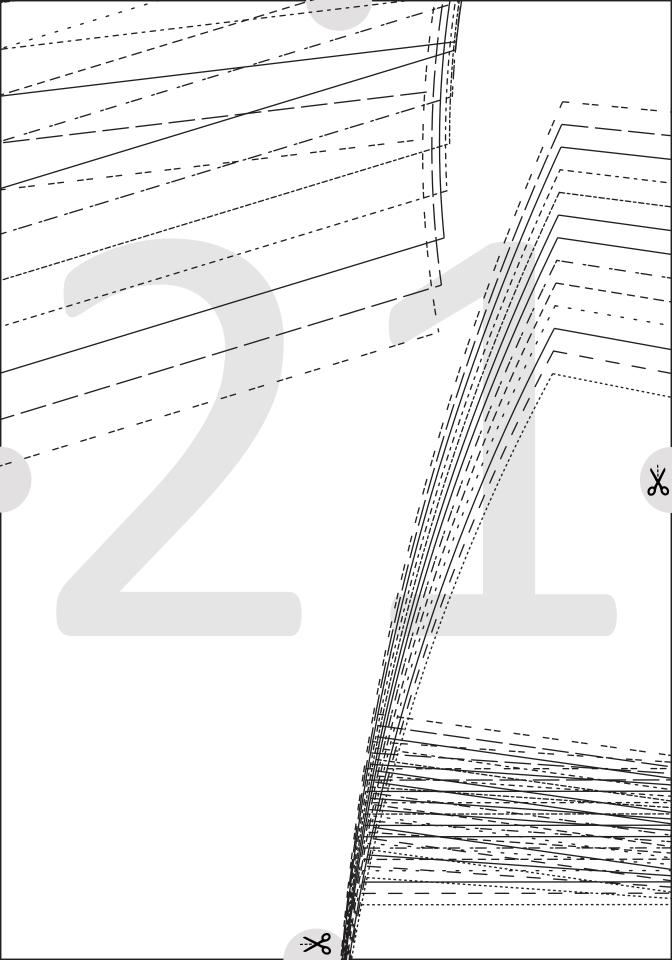

### **SIZE KEY**

- -
- 2
- 3 —
- 4 ----
- 5 -----
- 6 --- --- --- ---
- 8 -- -- --
- 9 .....
- 10 -----
- 11
- 12 ----
- 13 --- -- -- --

 $\gg$ 

cms (21 3/4") CUT HERE FOR 55 cms (21 3/4") CUT HERE FOR 55 cms (21 3/4") CUT HERE FOR 55 cms (21 3/4") -UT HERE FOR 60Cms (23 1/2") CUT HERE FOR 55 cms (2) 3/4/2) CUT HERE FOR 55 cms (21 3/4") EUT, HERE FOR 60Cms (23 1/2") CUT HERE FOR 60Cms (23 1/2") CUT HERE FOR 55 cms (21 3/4") CUT HERE FOR 60Cms (23 1/2")