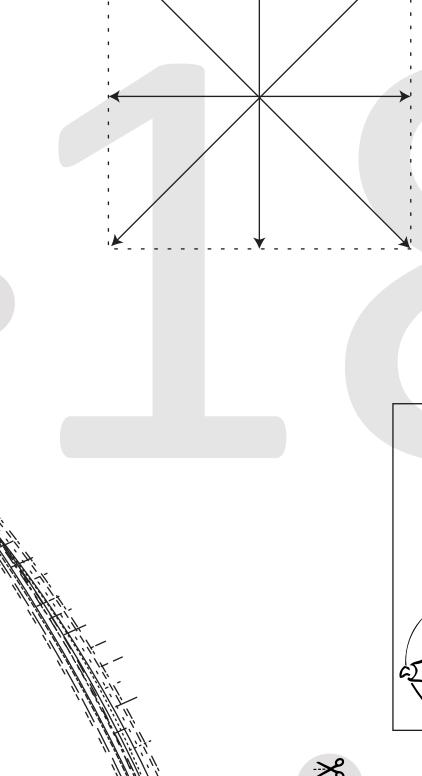

HERE FOR 55 cms (21 3/4") CUT HERE FOR 55 cms (21 3/4") -UT HERE FOR 60Cms (23 1/2") CUT HERE FOR 55 cms (2) 3/4/2) CUT HERE FOR 55 cms (21 3/4") EUT, HERE FOR 60Cms (23 1/2") CUT HERE FOR 60Cms (23 1/2") CUT HERE FOR 55 cms (21 3/4") CUT HERE FOR 60Cms (23 1/2")

CULHERE FOR 55 cms (23 3/4") CUT HERE FOR 60Cms (23 1/2") CUT HERE FOR 55 cms (21 3/4") CLEUMEREERORSSORM 1/2/23/1/2 UFUTEHERE FOR 60Cms (23 1/2") CUT HERE FOR 60Cms (23 1/2") UT HERE FOR 55 cms (21 3/4") CUT HERE FOR 60 Cms (23-4 /2") CUT HERE FOR 60Cms (23 1/2") CUT HERE FOR 75 cms (29 1)

CUT HERE FOR 60 Cms (23 1/2

CUT HERE FOR 75 cms (20 1)

CUT HERE FOR 75 cms (20 1)

CUT HERE FOR 75 cms (20 1) CUT HERE FOR 75 cms (29 1/2") CUT HERE FOR 75 cms (29 1/2") CUT HERE FOR 75 cms (29 1/2") CUT HERE FOR 75 cms (29 17

















YASMIN WRAP DRESS #0723

X

# BACK FLOUNCE CUT 1 FOLD (1.5 cms (5/8") seam allowance unless otherwise stated)









\_\_\_\_\_



















# YASMIN WRAP DRESS #0723

9

PLACKET SLEEVE

CUT 2
s (5/8") seam allowance unless otherwise stated)

























## YASMIN WRAP DRESS #0723

## 12 SHIRRED SLEEVE CUT 2

(1.5 cms (5/8") seam allowance unless otherwise stated)

X

CUT HERE ABOVE ELBOW SLEEVE 2 cms (3/4") SEAM ALLOWANCE



X